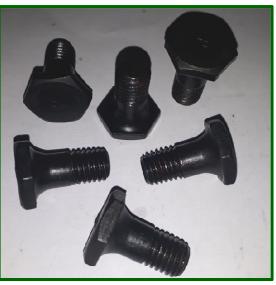

## CARRIAGE BOLT (DIN603)

### Range: Diameter: M6-M12, Length:20 mm-80mm

## CUSTOMIZED PARTS

Shoulder Bolt

Thin Head Radius Bolt