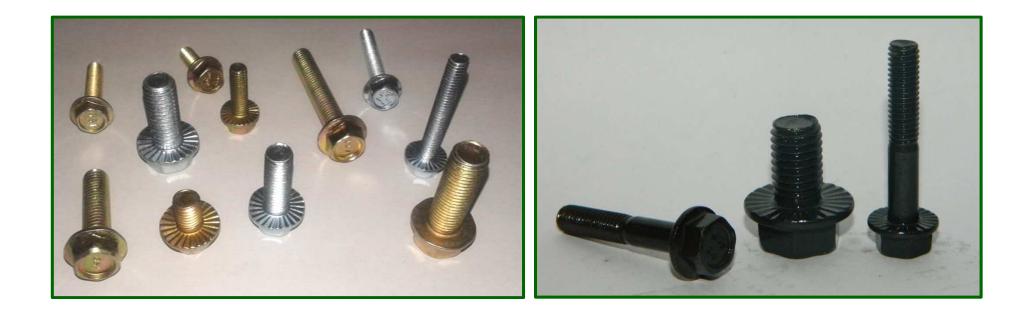

# FLANGE BOLTS (JIS:1189, DIN:6921, ISO:15071)

### Range: Diameter: M6-M10, Length:20 mm-100mm