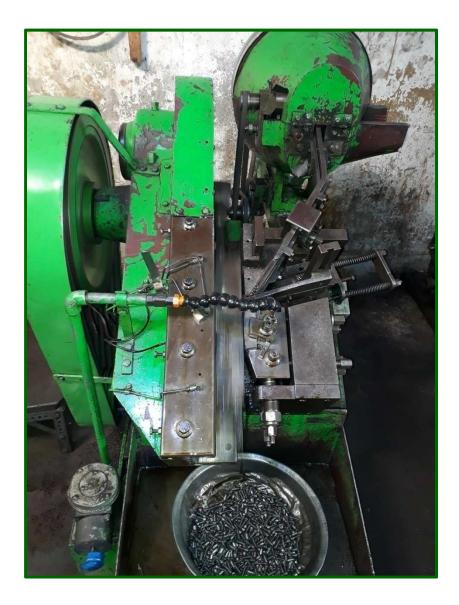

, DIN:6921, ISO:15071)



### Range: Diameter: M6-M10, Length:20 mm-100mm

## HEX HEAD BOLTS (IS:1364, DIN:933,931, ISO:4017,4014)





### Range: Diameter: M6-M16, Length:20 mm-100mm

### BUTTON HEAD (IS: 7380)





### Range: Diameter: M6-M12, Length:20 mm-100mm

## COUNTER SUNK SCREW (IS: 6761)



### Range: Diameter: M6-M12, Length:20 mm-100mm

## CARRIAGE BOLT (DIN603)



### Range: Diameter: M6-M12, Length:20 mm-80mm

## CUSTOMIZED PARTS





Shoulder Bolt





Thin Head Radius Bolt

## CUSTOMIZED PARTS



Plain Stud



Stud with Hex



Plain & Special Pin



Coated Bolt And many more....

## **Our Machines**

### **Bolt Maker Machines**









5 Station, 4 die, Bolt Former Make: Nedschroef, Belgium



4 Station, 3 die, Bolt Former Make: Naitonal, USA

### Thread Rolling Machines







Click above for Video

## **Heat Treatment Furnace**



SHAKER HEARTH HARDENING FURNACE



#### MESH BELT TEMPERING FURNACE



HT Control Panel with On-line Data Recorder



## **Testing Equipments**



Metallurgical Microscope



**Rockwell Hardness Tester** 



**Profile Projector** 

We are sure that with our quality mission and the co-operation of motivated employees, we will continue to set higher quality standards in our various areas of activities and lead to customer satisfaction in all the areas.



## THANKS...