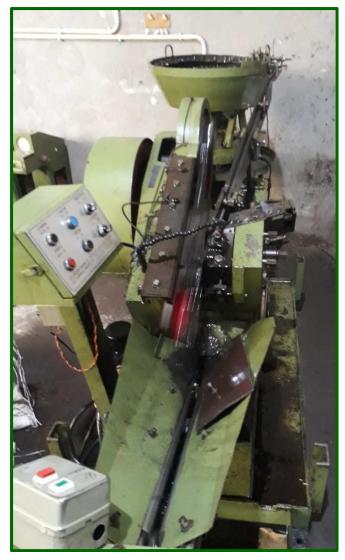

DIN:6921, ISO:15071)



### Range: Diameter: M6-M10, Length:20 mm-100mm

## HEX HEAD BOLTS (IS:1364, DIN:933,931, ISO:4017,4014)





### Range: Diameter: M6-M16, Length:20 mm-100mm

### BUTTON HEAD (IS: 7380)





### Range: Diameter: M6-M12, Length:20 mm-100mm

## COUNTER SUNK SCREW (IS: 6761)



### Range: Diameter: M6-M12, Length:20 mm-100mm

## CARRIAGE BOLT (DIN603)



### Range: Diameter: M6-M12, Length:20 mm-80mm

## CUSTOMIZED PARTS





Shoulder Bolt





Thin Head Radius Bolt

## CUSTOMIZED PARTS



Plain Stud



Stud with Hex



Plain & Special Pin



Coated Bolt And many more....

## **Our Machines**

### **Bolt Maker Machines**









5 Station, 4 die, Bolt Former Make: Nedschroef, Belgium



4 Station, 3 die, Bolt Former Make: Naitonal, USA

### Thread Rolling Machines







Click above for Video

## **Heat Treatment Furnace**



SHAKER HEARTH HARDENING FURNACE



#### MESH BELT TEMPERING FURNACE



HT Control Panel with On-line Data Recorder



## **Testing Equipments**



Metallurgical Microscope



**Rockwell Hardness Tester** 



**Profile Projector** 

We are sure that with our quality mission and the co-operation of motivated employees, we will continue to set higher quality standards in our various areas of activities and lead to customer satisfaction in all the areas.



## THANKS...