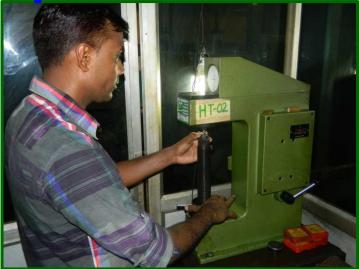

#### Heat Treatment Section:

| <ul> <li>Shaker Hearth Furnace, 150Kg/Hr</li> </ul>              | 01 No. |
|------------------------------------------------------------------|--------|
| <ul> <li>Mesh Belt Tempering Furnace, 200Kg/Hr</li> </ul>        | 01 No. |
| Plating Section:                                                 |        |
| <ul> <li>Barrels (Capacity 350 kg/12 hr, each barrel)</li> </ul> | 08 No. |
| Tool Room Section:                                               |        |
| • Lathe 4'                                                       | 01 No  |
| Surface Grinder                                                  | 01 No. |
| <ul> <li>Hydraulic Press (40 ton)</li> </ul>                     | 01 No. |