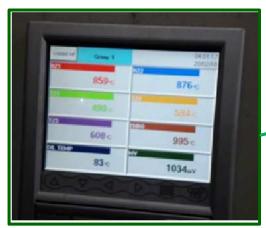

### Range: Diameter: M6-M16, Length:20 mm-100mm

### BUTTON HEAD (IS: 7380)





### Range: Diameter: M6-M12, Length:20 mm-100mm

## COUNTER SUNK SCREW (IS: 6761)



### Range: Diameter: M6-M12, Length:20 mm-100mm

## CARRIAGE BOLT (DIN603)



### Range: Diameter: M6-M12, Length:20 mm-80mm

## CUSTOMIZED PARTS





Shoulder Bolt





Thin Head Radius Bolt

## CUSTOMIZED PARTS



Plain Stud



Stud with Hex



Plain & Special Pin



Coated Bolt And many more....

## **Our Machines**

### **Bolt Maker Machines**









5 Station, 4 die, Bolt Former Make: Nedschroef, Belgium



4 Station, 3 die, Bolt Former Make: Naitonal, USA

### Thread Rolling Machines







Click above for Video

## **Heat Treatment Furnace**



SHAKER HEARTH HARDENING FURNACE



#### MESH BELT TEMPERING FURNACE



HT Control Panel with On-line Data Recorder



## **Testing Equipments**



Metallurgical Microscope



**Rockwell Hardness Tester** 



**Profile Projector** 

We are sure that with our quality mission and the co-operation of motivated employees, we will continue to set higher quality standards in our various areas of activities and lead to customer satisfaction in all the areas.



## THANKS...