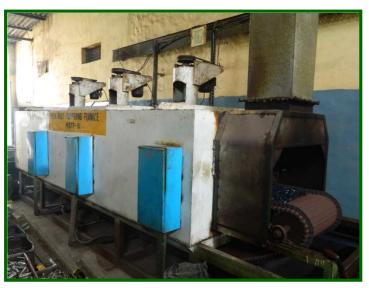

S:1364, DIN:933,931, ISO:4017,4014)





### Range: Diameter: M6-M16, Length:20 mm-100mm

### BUTTON HEAD (IS: 7380)





### Range: Diameter: M6-M12, Length:20 mm-100mm

## COUNTER SUNK SCREW (IS: 6761)



### Range: Diameter: M6-M12, Length:20 mm-100mm

## CARRIAGE BOLT (DIN603)



### Range: Diameter: M6-M12, Length:20 mm-80mm

## CUSTOMIZED PARTS





Shoulder Bolt





Thin Head Radius Bolt

## CUSTOMIZED PARTS



Plain Stud



Stud with Hex



Plain & Special Pin



Coated Bolt And many more....

## **Our Machines**

### **Bolt Maker Machines**









5 Station, 4 die, Bolt Former Make: Nedschroef, Belgium



4 Station, 3 die, Bolt Former Make: Naitonal, USA

### Thread Rolling Machines







Click above for Video

## **Heat Treatment Furnace**



SHAKER HEARTH HARDENING FURNACE



#### MESH BELT TEMPERING FURNACE



HT Control Panel with On-line Data Recorder



## **Testing Equipments**



Metallurgical Microscope



**Rockwell Hardness Tester** 



**Profile Projector** 

We are sure that with our quality mission and the co-operation of motivated employees, we will continue to set higher quality standards in our various areas of activities and lead to customer satisfaction in all the areas.



## THANKS...