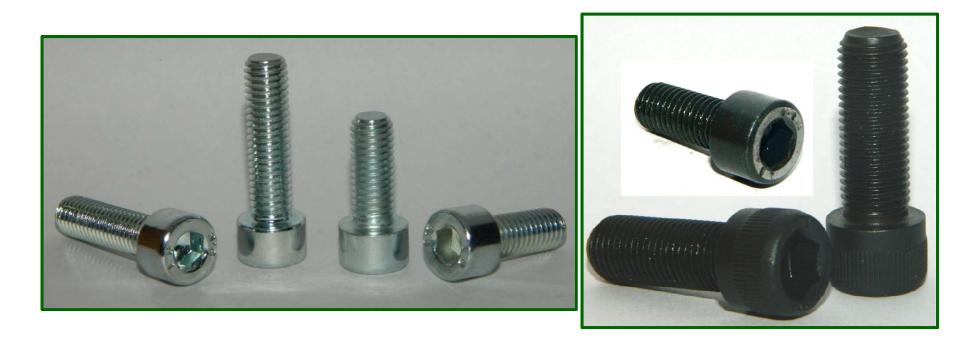

### SOCKET HEAD CAP SCREW (DIN 912/ISO 4762)

### Range: Diameter: M6-M12, Length:20 mm-100mm