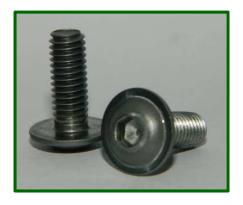

# FLANGE BOLTS (JIS:1189, DIN:6921, ISO:15071)

### Range: Diameter: M6-M10, Length:20 mm-100mm