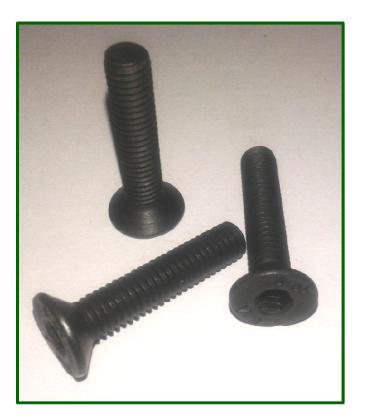

## COUNTER SUNK SCREW (IS: 6761)

### Range: Diameter: M6-M12, Length:20 mm-100mm