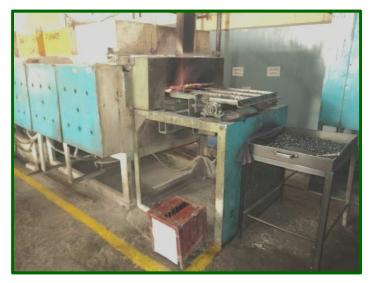

h:20 mm-100mm

## HEX HEAD BOLTS (IS:1364, DIN:933,931, ISO:4017,4014)





### Range: Diameter: M6-M16, Length:20 mm-100mm

### BUTTON HEAD (IS: 7380)





### Range: Diameter: M6-M12, Length:20 mm-100mm

## COUNTER SUNK SCREW (IS: 6761)



### Range: Diameter: M6-M12, Length:20 mm-100mm

## CARRIAGE BOLT (DIN603)



### Range: Diameter: M6-M12, Length:20 mm-80mm

## CUSTOMIZED PARTS





Shoulder Bolt





Thin Head Radius Bolt

## CUSTOMIZED PARTS



Plain Stud



Stud with Hex



Plain & Special Pin



Coated Bolt And many more....

## **Our Machines**

### **Bolt Maker Machines**









5 Station, 4 die, Bolt Former Make: Nedschroef, Belgium



4 Station, 3 die, Bolt Former Make: Naitonal, USA

### Thread Rolling Machines







Click above for Video

## **Heat Treatment Furnace**



SHAKER HEARTH HARDENING FURNACE



#### MESH BELT TEMPERING FURNACE



HT Control Panel with On-line Data Recorder



## **Testing Equipments**



Metallurgical Microscope



**Rockwell Hardness Tester** 



**Profile Projector** 

We are sure that with our quality mission and the co-operation of motivated employees, we will continue to set higher quality standards in our various areas of activities and lead to customer satisfaction in all the areas.



## THANKS...