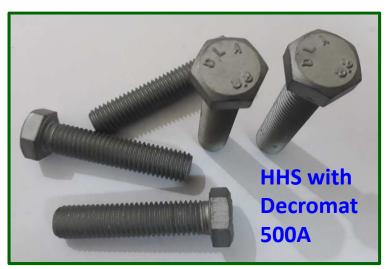

## HEX HEAD BOLTS (IS:1364, DIN:933,931, ISO:4017,4014)

### Range: Diameter: M6-M16, Length:20 mm-100mm