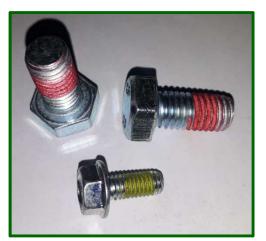

## HEX HEAD BOLTS (IS:1364, DIN:933,931, ISO:4017,4014)

### Range: Diameter: M6-M16, Length:20 mm-100mm