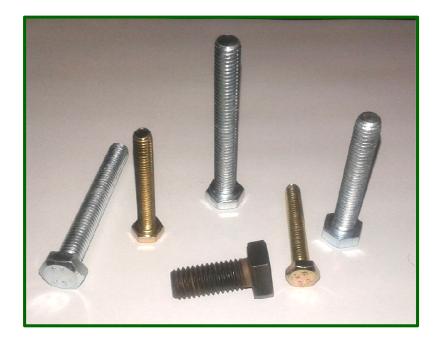

## HEX HEAD BOLTS (IS:1364, DIN:933,931, ISO:4017,4014)

### Range: Diameter: M6-M16, Length:20 mm-100mm